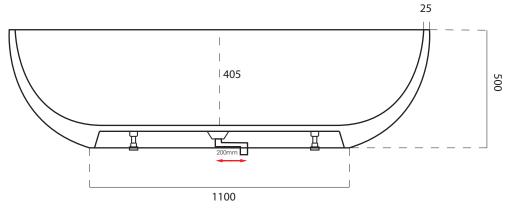

**Code:** A-127A

Material: Isostone - 70% Limestone Composite

Size: W 1780 x D 900 x H 500 mm

Warranty: 10 Years

## 1200

1780