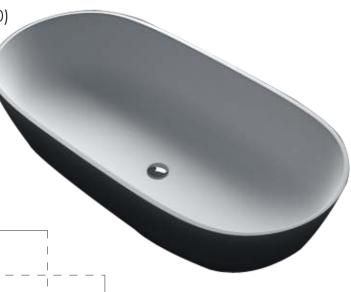

**Code:** A-127A

Material: Isostone - 70% Limestone Composite

Size: W 1780 x D 900 x H 500 mm

Warranty: 10 Years

## Features:

- Smooth solid matt white finish (gloss by custom order)

- Italian Design & Engineering

- Superior Heat Retention

- Pop Up Waste - Installed

- 1mtr Flexible Drain Hose for Easy Installation (DN40)

- Galvanised Metal Base Support

- Adjustable Leg Height For Levelling

- Scratch and Stain resistance

- Repairable Material

- Australian Standard (SAI)

AS/NZS 3718:2003