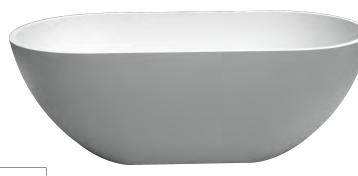

**Code:** A-127B

Material: Isostone - 70% Limestone Composite

**Size:** W 1550 x D 770 x H 520 mm

Warranty: 10 Years

## Features:

- Smooth solid matt white finish (gloss by custom order)
- Italian Design & Engineering
- Superior Heat Retention
- Pop Up Waste Installed
- 1mtr Flexible Drain Hose for Easy Installation (DN40)
- Galvanised Metal Base Support
- Adjustable Leg Height For Levelling
- Scratch and Stain resistance
- Repairable Material
- Australian Standard (SAI)