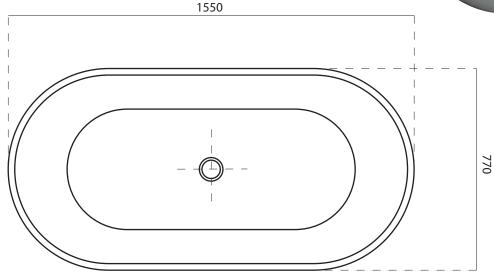

**Code:** A-127B

Material: Isostone - 70% Limestone Composite

**Size:** W 1550 x D 770 x H 520 mm

Warranty: 10 Years