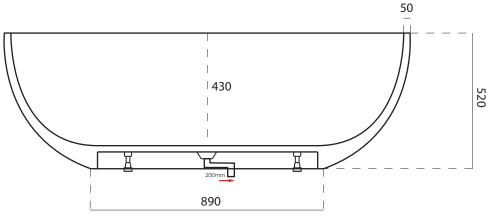

**Code:** A-127B

Material: Isostone - 70% Limestone Composite

**Size:** W 1550 x D 770 x H 520 mm

Warranty: 10 Years