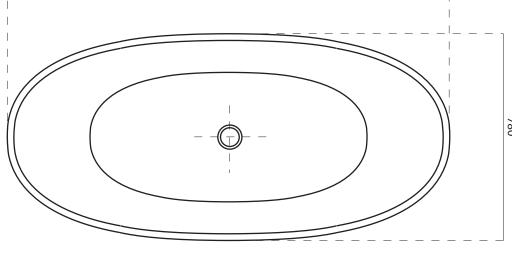

**Code:** A-127C

Material: Isostone - 70% Limestone Composite

**Size:** W 1650 x D 780 x H 580 mm

Warranty: 10 Years

## 1650