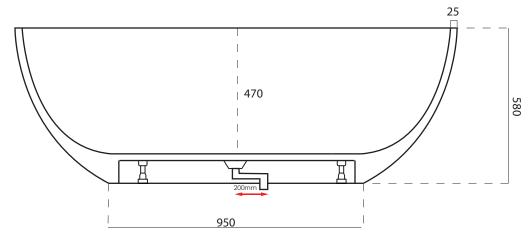

**Code:** A-127C

Material: Isostone - 70% Limestone Composite

**Size:** W 1650 x D 780 x H 580 mm

Warranty: 10 Years

## 1650