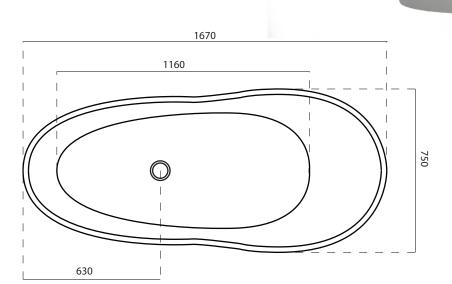

## Code: A-130D

Material:Isostone - 70% Limestone CompositeSize:W 1670 x D 750 x H 900 mmWarranty:10 Years

Elena

## 60 475 1195

- Net Weight: 200Kg
- Crate size:
- L 1770, W 850, H 1100mm
- Gross Weight: 230Kg

1300 898 889

www.acsbathrooms.com.au

As part of ACS commitment to quality products. Information provided in this data sheet is representative of the actual product aavailable at the time of printing. Due to our commitment to continuous product design and development, the designs and specifications depicted are subject to change without notice. Please confirm all particulars with your ACS sales consultant prior to purchase. Each product is covered by a limited warranty. Please see our website for full terms and conditions. This drawing remains the property of ACS and should not be copied or distributed without ACS consent. © 2010 All Dimensions are approximate in mm and are not to scale.