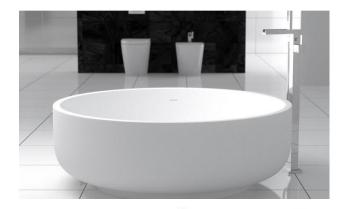

## moda

**CAST STONE BATH** 

Chatswood Unit 36/28 Barcoo Street Chatswood NSW 2067 T 02 9882 2044

> MELBOURNE Richmond 229 Swan Street Richmond VIC 3121 T 03 9428 9996

Our Beautiful
Stone Free
Standing Bath
Series are
constructed of
50mm thick
reconstituted
limestone with a
70/30 to resin
ratio, are smooth
and silky to the
touch.

- Code: A-131A
- 70% Stone Composite
- 10yr Warranty
- · Smooth solid matt or gloss white finish
- Stone popup waste
- Repairable
- Net Weight 210Kgs
- Gross Weight 255Kgs
- Product Size 1350x1350x490mm
- Crated size 1450x1450x700mm
- · Australian Standard (SAI)
- AS/NZS 3718:2003