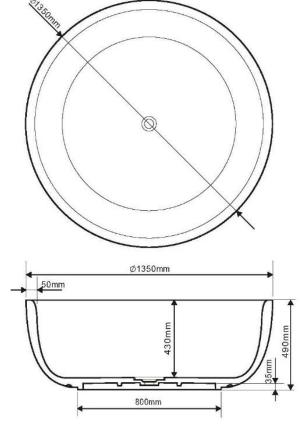

- Code: A-131A
- 70% Stone Composite
- 10yr Warranty
- · Smooth solid matt or gloss white finish
- Stone popup waste
- Repairable
- Net Weight 210Kgs
- Gross Weight 255Kgs
- Product Size 1350x1350x490mm
- Crated size 1450x1450x700mm
- · Australian Standard (SAI)
- AS/NZS 3718:2003

## SPECIAL NOTE:

Please be advised this bath has a low set waste and does not come supplied with an extendable hose.