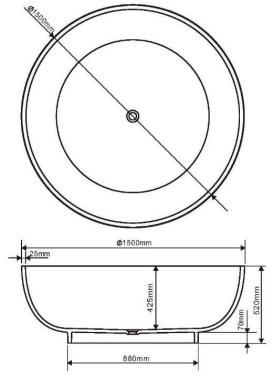

- Code: A-131B
- 70% Stone Composite
- 10yr Warranty
- Smooth solid matt or gloss white finish
- Stone popup waste
- Repairable
- Net Weight 150Kgs
- Gross Weight 190Kgs
- Product Size 1500x1500x520mm
- Crated size 1600x1600x720mm
- Australian Standard (SAI)
- AS/NZS 3718:2003

SPECIAL NOTE: Please be advised this bath has a low set waste and does not come supplied with an extendable hose.

As part of ACS commitment to quality products. Information provided in this data sheet is representative of the actual product available at the time of printing. Due to our commitment to continuous product design and development, the designs and specifications depicted are subject to change without notice. Please continm all particulars with yo ACS sales constant prior to purchase. Each product is covered by a limited warrarive. Please sea our website for full terms and conditions. This drawing remains the property of ACS and should not be copied or distributed without ACS consent. © 2010 All Dimensions are approximate in mm and are not to scale.