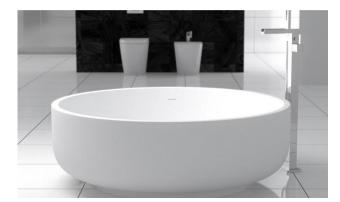

moda

CAST STONE BATH

MELBOURNE Richmond 229 Swan Street Richmond VIC 3121 T 03 9428 9996

Woollahra NSW 2025 T 02 9386 9809

SYDNEY Woollahra 163 Edgecliff Road

Our Beautiful Stone Free Standing Bath Series are constructed of 25mm thick reconstituted limestone with a 70/30 to resin ratio, are smooth and silky to the touch.

- Code: A-131B
- 70% Stone Composite
- 10yr Warranty
- Smooth solid matt or gloss white finish
- Stone popup waste
- Repairable
- Net Weight 150Kgs
- Gross Weight 190Kgs
- Product Size 1500x1500x520mm
- Crated size 1600x1600x720mm
- Australian Standard (SAI)
- AS/NZS 3718:2003