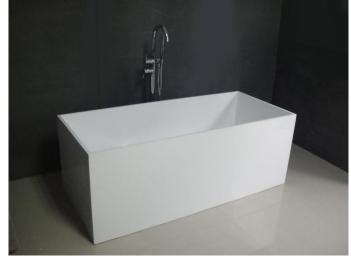

## moda

CAST STONE BATH

SYDNEY Woollahra 163 Edgecliff Road Woollahra NSW 2025 T 02 9386 9809

Chatswood Unit 36/28 Barcoo Street Chatswood NSW 2067 T 02 9882 2044

> MELBOURNE Richmond 229 Swan Street Richmond VIC 3121 T 03 9428 9996

- Code: A-133A
- 70% Stone Composite
- 10yr Warranty
- Smooth solid matt or gloss white finish
- Stone popup waste
- Repairable
- Net Weight 162Kgs
- Gross Weight 200Kgs
- Product Size 1580x680x580mm
- Crated size 1680x780x780mm