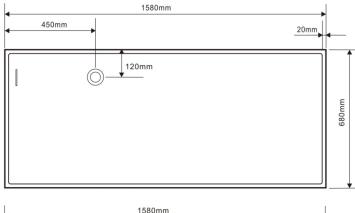

- Code: A-133A
- 70% Stone Composite
- 10yr Warranty
- Smooth solid matt or gloss white finish
- Stone popup waste
- Repairable
- Net Weight 162Kgs
- Gross Weight 200Kgs
- Product Size 1580x680x580mm
- Crated size 1680x780x780mm