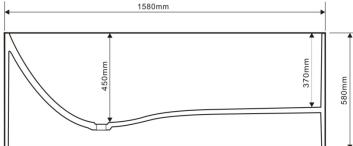

- Code: A-133A
- 70% Stone Composite
- 10yr Warranty
- Smooth solid matt or gloss white finish
- Stone popup waste
- Repairable
- Net Weight 162Kgs
- Gross Weight 200Kgs
- Product Size 1580x680x580mm
- Crated size 1680x780x780mm

SPECIAL NOTE: Please be advised this bath has a low set waste and does not come supplied with an extendable hose. Our Beautiful Stone Free Standing Bath Series are constructed of 25mm thick reconstituted limestone with a 70/30 to resin ratio, are smooth and silky to the touch.