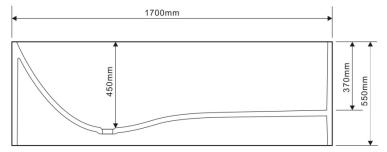

## moda

**CAST STONE BATH** 

- Code: A-133B
- 70% Stone Composite
- 10yr Warranty
- · Smooth solid matt or gloss white finish
- · Stone popup waste
- ·Repairable
- Net Weight 168Kgs
- Gross Weight 205Kgs
- Product Size 1700x720x550mm
- Crated size 1800x820x780mm