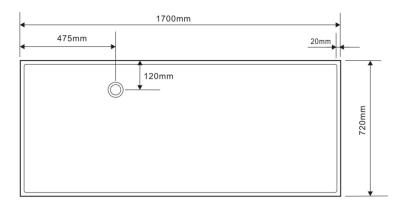

## moda

**CAST STONE BATH** 

- Code: A-133B
- 70% Stone Composite
- 10yr Warranty
- · Smooth solid matt or gloss white finish
- · Stone popup waste
- ·Repairable
- Net Weight 168Kgs
- Gross Weight 205Kgs
- Product Size 1700x720x550mm
- Crated size 1800x820x780mm