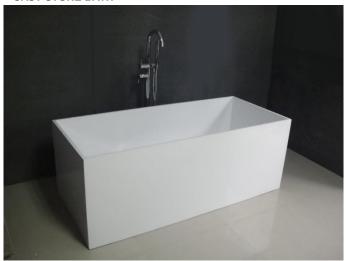

## moda

**CAST STONE BATH** 

- Code: A-133B
- 70% Stone Composite
- 10yr Warranty
- · Smooth solid matt or gloss white finish
- · Stone popup waste
- ·Repairable
- Net Weight 168Kgs
- Gross Weight 205Kgs
- Product Size 1700x720x550mm
- Crated size 1800x820x780mm