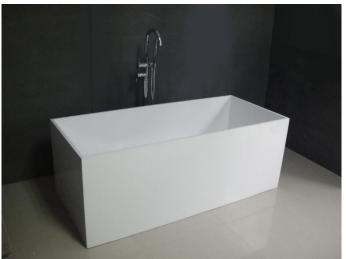

**CAST STONE BATH** 

Chatswood Unit 36/28 Barcoo Street Chatswood NSW 2067 T 02 9882 2044

> **MELBOURNE** Richmond 229 Swan Street Richmond VIC 3121 T 03 9428 9996

- Code: A-133C
- 70% Stone Composite
- 10yr Warranty
- · Smooth solid matt or gloss white finish
- Stone popup waste
- Repairable
- Net Weight 180Kgs
- Gross Weight 220Kgs
- Product Size 1800x760x580mm
- Crated size 1900x880x780mm

## SPECIAL NOTE:

Please be advised this bath has a low set waste and does not come supplied with an extendable hose.

**Our Beautiful Stone Free Standing Bath** Series are constructed of 25mm thick reconstituted limestone with a 70/30 to resin ratio, are smooth and silky to the touch.