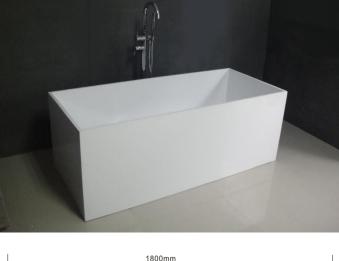

**CAST STONE BATH** 

Chatswood Unit 36/28 Barcoo Street Chatswood NSW 2067 T 02 9882 2044

> **MELBOURNE** Richmond 229 Swan Street Richmond VIC 3121 T 03 9428 9996

- Code: A-133C
- 70% Stone Composite
- 10yr Warranty
- · Smooth solid matt or gloss white finish
- Stone popup waste
- Repairable
- Net Weight 180Kgs
- Gross Weight 220Kgs
- Product Size 1800x760x580mm
- Crated size 1900x880x780mm

## SPECIAL NOTE:

Please be advised this bath has a low set waste and does not come supplied with an extendable hose.

**Our Beautiful Stone Free Standing Bath** Series are constructed of 25mm thick reconstituted limestone with a 70/30 to resin ratio, are smooth and silky to the touch.