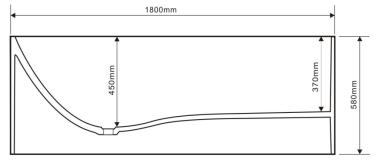

**CAST STONE BATH** 

Chatswood Unit 36/28 Barcoo Street Chatswood NSW 2067 T 02 9882 2044

> **MELBOURNE** Richmond 229 Swan Street Richmond VIC 3121 T 03 9428 9996

- Code: A-133C
- 70% Stone Composite
- 10yr Warranty
- · Smooth solid matt or gloss white finish
- Stone popup waste
- Repairable
- Net Weight 180Kgs
- Gross Weight 220Kgs
- Product Size 1800x760x580mm
- Crated size 1900x880x780mm