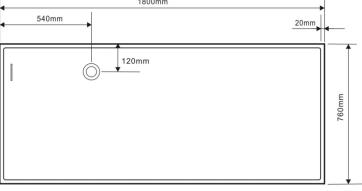

**CAST STONE BATH** 

Chatswood Unit 36/28 Barcoo Street Chatswood NSW 2067 T 02 9882 2044

> **MELBOURNE** Richmond 229 Swan Street Richmond VIC 3121 T 03 9428 9996

- Code: A-133C
- 70% Stone Composite
- 10yr Warranty
- · Smooth solid matt or gloss white finish
- Stone popup waste
- Repairable
- Net Weight 180Kgs
- Gross Weight 220Kgs
- Product Size 1800x760x580mm
- Crated size 1900x880x780mm