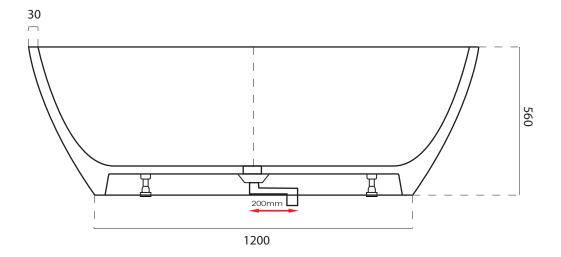

**Code:** A-136

Material: Isostone - 70% Limestone Composite

**Size:** W 1700 x D 720 x H 560 mm

Warranty: 10 Years