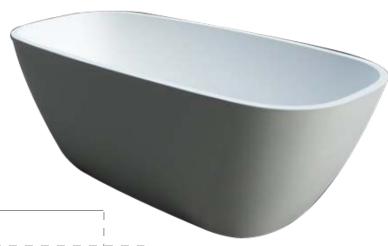

**Code:** A-136

Material: Isostone - 70% Limestone Composite

**Size:** W 1700 x D 720 x H 560 mm

Warranty: 10 Years

## Features:

- Smooth solid matt white finish (gloss by custom order)
- Italian Design & Engineering
- Superior Heat Retention
- Pop Up Waste Installed
- 1mtr Flexible Drain Hose for Easy Installation (DN40)
- Galvanised Metal Base Support
- Adjustable Leg Height For Levelling
- Scratch and Stain resistance
- Repairable Material
- Australian Standard (SAI)