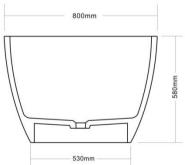

**Code:** A-137

Material: Isostone - 70% Limestone Composite

Size: W 1650 x D 800 x H 580 mm

Warranty: 10 Years