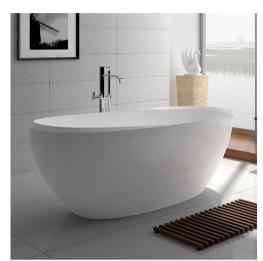

**Code:** A-137

Material: Isostone - 70% Limestone Composite

Size: W 1650 x D 800 x H 580 mm

Warranty: 10 Years

## Features:

- Smooth matt white finish (gloss by custom order)
- Italian Design & Engineering
- Superior Heat Retention
- Pop Up Waste Installed
- 1mtr Flexible Drain Hose for Easy Installation (DN40)
- Scratch and Stain resistance
- Adjustable Lea Height For Levelling
- Repairable Material
- Australian Standard (SAI) AS/NZS 3718:2003