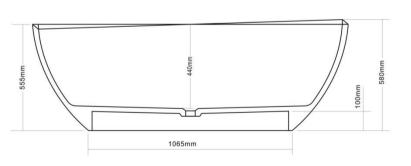

**Code:** A-137

Material: Isostone - 70% Limestone Composite

Size: W 1650 x D 800 x H 580 mm

Warranty: 10 Years

## 1650mm 30mm