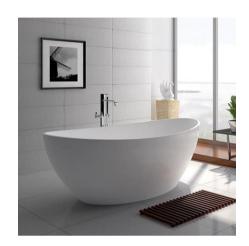

## **FELICIA**

## Features:

- Smooth matt white finish (gloss by custom order)
- Italian Design & Engineering
- Superior Heat Retention
- Pop Up Waste Installed
- 1mtr Flexible Drain Hose for Easy Installation (DN40)
- Scratch and Stain resistance
- Adjustable Lea Height For Levelling
- Repairable Material
- Australian Standard (SAI) AS/NZS 3718:2003