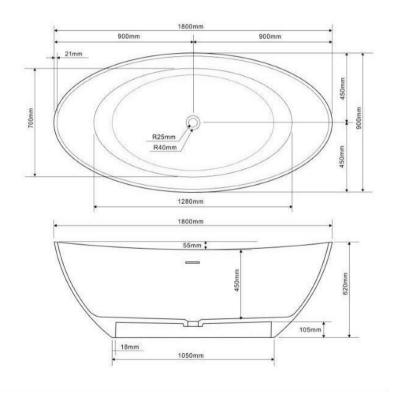

**Code:** A-138B

Material: Isostone - 70% Limestone Composite

Size: W 1800 x D 900 x H 620 mm

Warranty: 10 Years