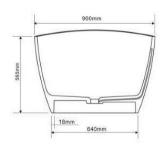

**Code:** A-138B

Material: Isostone - 70% Limestone Composite

Size: W 1800 x D 900 x H 620 mm

Warranty: 10 Years