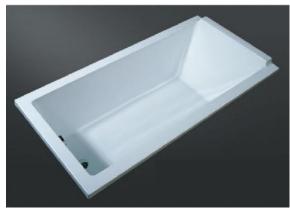

SOSTA CONCEALED ACRYLIC BATH

Our Beautiful Concealed Bath Series are constructed of 8mm thick reinforced acrylic are non slip and smooth to the touch. SYDNEY Woollahra 163 Edgecliff Road Woollahra NSW 2025 T 02 9386 9809

Chatswood Unit 36/28 Barcoo Street Chatswood NSW 2067 T 02 9882 2044

> MELBOURNE Richmond 229 Swan Street Richmond VIC 3121 T 03 9428 9996

- Code: A-803
- · 8mm Acrylic reinforced with fibreglass
- 10yr Warranty
- · Smooth gloss white finish
- Non Slip
- Polished chrome popup waste
- Overflow kit installed
- Adjustable galvanised metal legs for levelling
- 1mtr 40mm Flexible waste hose for easy installation
- · Galvanised supporting under carriage
- Net Weight Kgs See table
- Australian Standard (SAI)
- AS/NZS 3718:2003