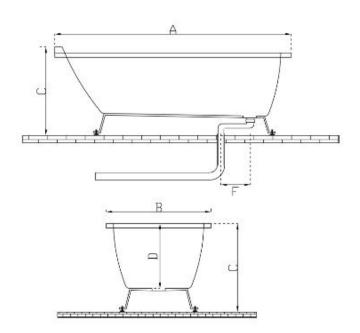

Chatswood Unit 36/28 Barcoo Street Chatswood NSW 2067 T 02 9882 2044

> MELBOURNE Richmond 229 Swan Street Richmond VIC 3121 T 03 9428 9996

- Code: A-803
- · 8mm Acrylic reinforced with fibreglass
- 10yr Warranty
- · Smooth gloss white finish
- Non Slip
- Polished chrome popup waste
- Overflow kit installed
- Adjustable galvanised metal legs for levelling
- 1mtr 40mm Flexible waste hose for easy installation
- · Galvanised supporting under carriage
- Net Weight Kgs See table
- Australian Standard (SAI)
- AS/NZS 3718:2003

| Model | A-803 |     |     |     |     |     |        |
|-------|-------|-----|-----|-----|-----|-----|--------|
|       | Α     | В   | С   | D   | E   | F   | Weight |
| Size  | 1500  | 700 | 600 | 450 | 350 | 200 | 23kg   |
|       | 1600  | 700 | 600 | 450 | 350 | 200 | 25kg   |
|       | 1700  | 800 | 600 | 450 | 400 | 200 | 32kg   |