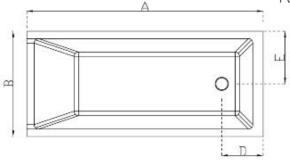

| Model | A-803 |     |     |     |     |     |        |
|-------|-------|-----|-----|-----|-----|-----|--------|
|       | Α     | В   | С   | D   | E   | F   | Weight |
| Size  | 1500  | 700 | 600 | 450 | 350 | 200 | 23kg   |
|       | 1600  | 700 | 600 | 450 | 350 | 200 | 25kg   |
|       | 1700  | 800 | 600 | 450 | 400 | 200 | 32kg   |