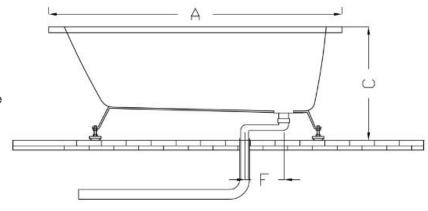

Chatswood Unit 36/28 Barcoo Street Chatswood NSW 2067 T 02 9882 2044

> MELBOURNE Richmond 229 Swan Street Richmond VIC 3121 T 03 9428 9996

- Code: A-819
- · 8mm Acrylic reinforced with fibreglass
- 10yr Warranty
- · Smooth gloss white finish
- Non Slip
- Polished chrome popup waste
- Overflow kit installed
- Adjustable galvanised metal legs for levelling
- 1mtr 40mm Flexible waste hose for easy installation
- Galvanised supporting under carriage
- Net Weight Kgs See table
- Australian Standard (SAI)
- AS/NZS 3718:2003

| Model | A-819 |     |     |     |     |     | 7  |
|-------|-------|-----|-----|-----|-----|-----|----|
|       | Α     | В   | С   | D   | E   | F   | ٦v |
| Size  | 1500  | 750 | 600 | 300 | 375 | 200 | 2  |
|       | 1700  | 750 | 600 | 300 | 375 | 200 | 3  |