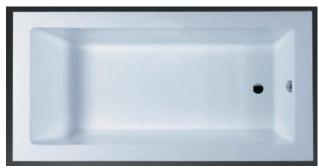

## **VIVO CONCEALED ACRYLIC BATH**

Our Beautiful
Concealed Bath
Series are
constructed of
8mm thick
reinforced
acrylic are non
slip and smooth
to the touch.

SYDNEY Woollahra 163 Edgecliff Road Woollahra NSW 2025 T 02 9386 9809

Chatswood Unit 36/28 Barcoo Street Chatswood NSW 2067 T 02 9882 2044

> MELBOURNE Richmond 229 Swan Street Richmond VIC 3121 T 03 9428 9996

- Code: A-819
- · 8mm Acrylic reinforced with fibreglass
- 10yr Warranty
- · Smooth gloss white finish
- Non Slip
- Polished chrome popup waste
- Overflow kit installed
- Adjustable galvanised metal legs for levelling
- 1mtr 40mm Flexible waste hose for easy installation
- Galvanised supporting under carriage
- Net Weight Kgs See table
- Australian Standard (SAI)
- AS/NZS 3718:2003