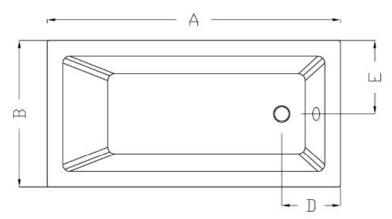

| Model | A-819 |     |     |     |     |     | 7  |
|-------|-------|-----|-----|-----|-----|-----|----|
|       | Α     | В   | С   | D   | E   | F   | ٦v |
| Size  | 1500  | 750 | 600 | 300 | 375 | 200 | 2  |
|       | 1700  | 750 | 600 | 300 | 375 | 200 | 3  |