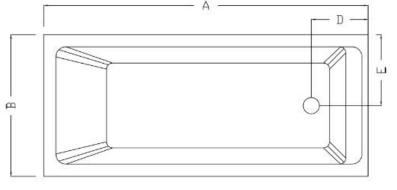

> MELBOURNE Richmond 229 Swan Street Richmond VIC 3121 T 03 9428 9996

- Code: A-824
- 8mm Acrylic reinforced with fibreglass
- 10yr Warranty
- Smooth gloss white finish
- Non Slip
- Polished chrome popup waste
- Overflow kit installed
- Adjustable galvanised metal legs for levelling
- 1mtr 40mm Flexible waste hose for easy installation
- Galvanised supporting under carriage
- Net Weight Kgs See table
- •Australian Standard (SAI)
- AS/NZS 3718:2003