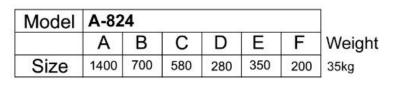

> MELBOURNE Richmond 229 Swan Street Richmond VIC 3121 T 03 9428 9996

- Code: A-824
- 8mm Acrylic reinforced with fibreglass
- 10yr Warranty
- Smooth gloss white finish
- Non Slip
- Polished chrome popup waste
- Overflow kit installed
- Adjustable galvanised metal legs for levelling
- 1mtr 40mm Flexible waste hose for easy installation
- Galvanised supporting under carriage
- Net Weight Kgs See table
- •Australian Standard (SAI)
- AS/NZS 3718:2003