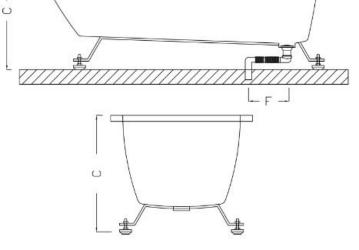

> MELBOURNE Richmond 229 Swan Street Richmond VIC 3121 T 03 9428 9996

- Code: A-824
- 8mm Acrylic reinforced with fibreglass
- 10yr Warranty
- Smooth gloss white finish
- Non Slip
- Polished chrome popup waste
- Overflow kit installed
- Adjustable galvanised metal legs for levelling
- 1mtr 40mm Flexible waste hose for easy installation
- Galvanised supporting under carriage
- Net Weight Kgs See table
- •Australian Standard (SAI)
- AS/NZS 3718:2003