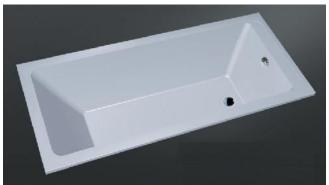

## FRESCO CONCEALED ACRYLIC BATH

Our Beautiful Concealed Bath Series are constructed of 8mm thick reinforced acrylic are non slip and smooth to the touch.

Chatswood Unit 36/28 Barcoo Street Chatswood NSW 2067 T 02 9882 2044

> MELBOURNE Richmond 229 Swan Street Richmond VIC 3121 T 03 9428 9996

- Code: A-824
- 8mm Acrylic reinforced with fibreglass
- 10yr Warranty
- Smooth gloss white finish
- Non Slip
- Polished chrome popup waste
- Overflow kit installed
- Adjustable galvanised metal legs for levelling
- 1mtr 40mm Flexible waste hose for easy installation
- Galvanised supporting under carriage
- Net Weight Kgs See table
- •Australian Standard (SAI)
- AS/NZS 3718:2003