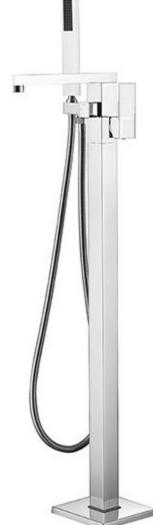

- CODE: A-B702
- Freestanding Bath Filler
- Spout with Mixer and Hand Shower
- Australian Standard (SAI)
- -AS/NZS 3718:2003
- Shower Handset WELS 3 Star Rating 9L/Min
- WELS Licence Number: 1281
- WELS Registration No: S06935