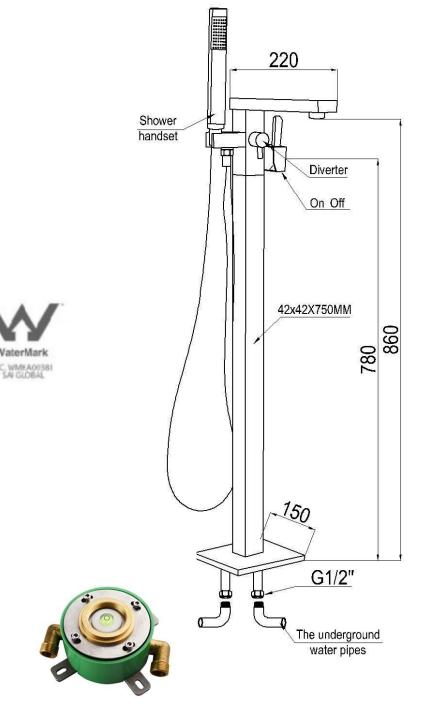

- CODE: A-B702
- Freestanding Bath Filler
- Spout with Mixer and Hand Shower
- Australian Standard (SAI)
- -AS/NZS 3718:2003
- Shower Handset WELS 3 Star Rating 9L/Min
- WELS Licence Number: 1281
- WELS Registration No: S06935

Underfloor Installation block

As part of ACS commitment to quality products. Information provided in this data sheet is representative of the actual product available at the time of printing. Due to our commitment to continuous product design and development, the designs and specifications depicted are subject to change without notice. Please confirm all particulars with your ACS sales consultant prior to purchase. Each product is covered by a limited warranty. Please see our website for full terms and conditions. This drawing remains the property of ACS and should not be copied or distributed without ACS consent. © 2010 All Dimensions are approximate in mm and are not to scale.