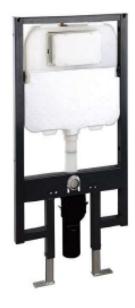

## Product Code: AXT-02

## AXENT (WDI) Concealed Cistern with Frame For TOTO Buttons

## Specification

| Name                              | Concealed Cistern<br>with Frame | SKU code               | AXT-02                                 |
|-----------------------------------|---------------------------------|------------------------|----------------------------------------|
| Size(mm)                          | 1140*80*580                     | Flush volume           | 3/4.5 L                                |
| Color                             | Grey                            | Water intake mode      | Top Inlet                              |
| Material                          | PC+SS                           | Water inlet connection | G1/2"                                  |
| Applicable water<br>pressure(MPa) | 0.07~0.75                       | Gross weight(kg)       | 17                                     |
| Volume (m³)                       | 0.122                           | Net weight(kg)         | 15                                     |
| Operation mode                    | Front Press                     | Certification obtained | WELS,WATERMAR<br>K,WRAS,SASO,<br>SIRIM |