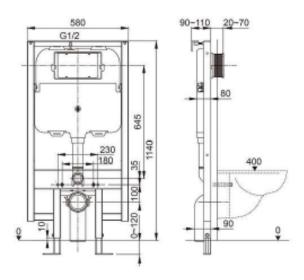

## Specification

| Name                              | Concealed Cistern<br>with Frame | SKU code               | AXT-02                                 |
|-----------------------------------|---------------------------------|------------------------|----------------------------------------|
| Size(mm)                          | 1140*80*580                     | Flush volume           | 3/4.5 L                                |
| Color                             | Grey                            | Water intake mode      | Top Inlet                              |
| Material                          | PC+SS                           | Water inlet connection | G1/2"                                  |
| Applicable water<br>pressure(MPa) | 0.07~0.75                       | Gross weight(kg)       | 17                                     |
| Volume (m³)                       | 0.122                           | Net weight(kg)         | 15                                     |
| Operation mode                    | Front Press                     | Certification obtained | WELS,WATERMAR<br>K,WRAS,SASO,<br>SIRIM |