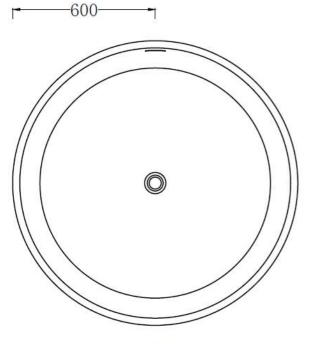

## Code: B-160a

Material:Isostone - 70% Limestone CompositeSize:W 1200 x D 1200 x H 560 mmWarranty:10 Years