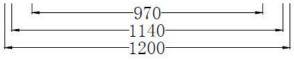

## Code: B-160a

Material:Isostone - 70% Limestone CompositeSize:W 1200 x D 1200 x H 560 mmWarranty:10 Years