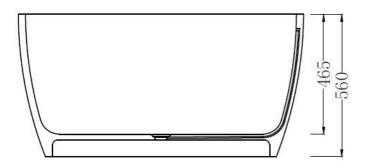

## Code: B-160a

Material:Isostone - 70% Limestone CompositeSize:W 1200 x D 1200 x H 560 mmWarranty:10 Years