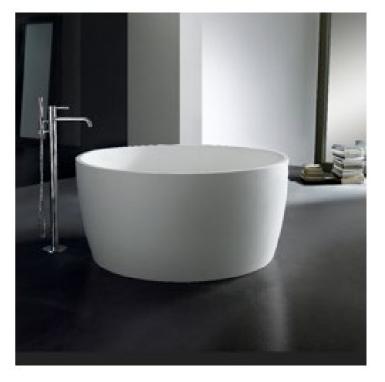

## moda

## Code: B-160a

Material:Isostone - 70% Limestone CompositeSize:W 1200 x D 1200 x H 560 mmWarranty:10 Years

## Features:

- Freestanding Bath
- Smooth matt white finish (gloss by custom order)
- Italian Design & Engineering
- -Solid Material
- Suits 40mm waste
- Scratch and Stain resistance
- Repairable Material