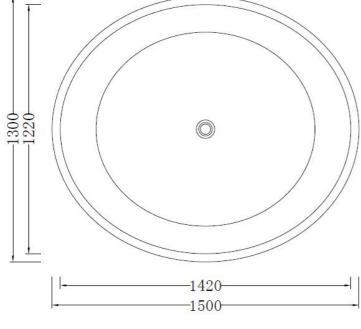

## moda

**Code:** B-165

Material:Isostone - 70% Limestone CompositeSize:W 1500 x D 1300 x H 600 mmWarranty:10 Years