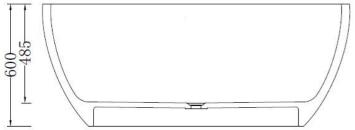

## moda

**Code:** B-165

Material:Isostone - 70% Limestone CompositeSize:W 1500 x D 1300 x H 600 mmWarranty:10 Years