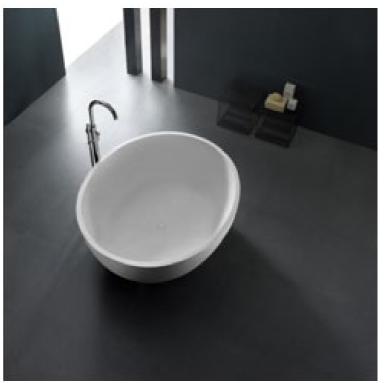

## moda

**Code:** B-165

Material:Isostone - 70% Limestone CompositeSize:W 1500 x D 1300 x H 600 mmWarranty:10 Years

## Features:

- Freestanding Bath
- Smooth matt white finish (gloss by custom order
- Italian Design & Engineering
- -Solid Material
- Suits 40mm waste
- Scratch and Stain resistance

-750-

- Repairable Material