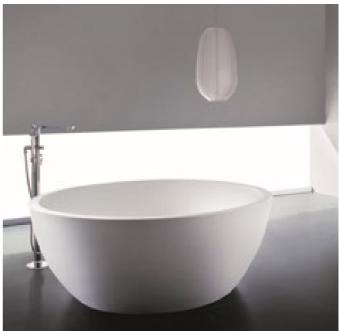

## Code: B-168e

Material: Size: Warranty:

Isostone - 70% Limestone Composite W 1800 x D 1800 x H 600 mm, 60mm Thick 10 Years

## Features:

- Freestanding Bath
- Smooth matt white finish (gloss by custom order)
- Italian Design & Engineering
- -Solid Material
- Suits 40mm waste
- Scratch and Stain resistance

-900

- Repairable Material
- -Australian Standard (SAI) AS/NZS 3718:2003