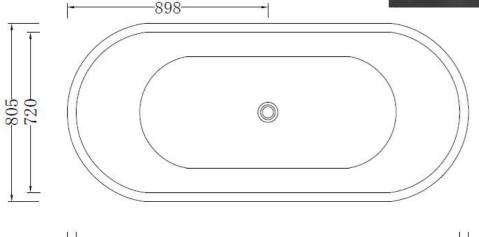

### **Code:** B-180b

Size:

Material: Isostone - 70% Limestone Composite W 1795 x D 805 x H 555 mm Warranty: 10 Years

## **Specifications:**

- Crate size:
- W 1925 x D 935 x H 765 mm
- Gross Weight: 211.5Kg

555

1300 898 889

www.acsbathrooms.com.au

As part of ACS commitment to quality products. Information provided in this data sheet is representative of the actual product available at the time continuous product design and development, the designs and specifications depicted are subject to change without notice. Phase confirm all partit prior to purchase. Each product is covered by a limited varranty. Please se our vectable for full terms and conditions. This drawing remains the property of ACS and should not be copied or distributed without ACS corsent. © 2010 All Dimensions are approximate in mm and are not to scale. ng. Due to our commitment to th your ACS sales consultant