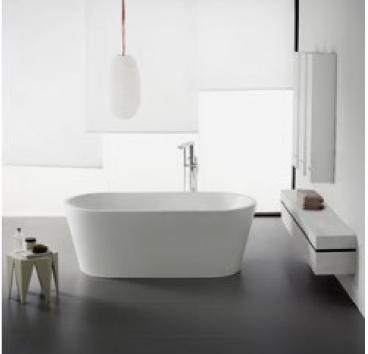

### **Code:** B-180b

Size:

Material: Isostone - 70% Limestone Composite W 1795 x D 805 x H 555 mm Warranty: 10 Years

#### Features:

- Freestanding Bath
- Smooth matt white finish (gloss by custom order)
- Italian Design & Engineering
- -Solid Material
- Suits 40mm waste
- Scratch and Stain resistance
- Repairable Material
- -Australian Standard (SAI) AS/NZS 3718:2003