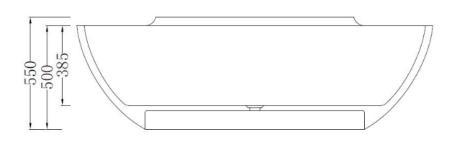

## Code: B-183

Material:Isostone - 70% Limestone CompositeSize:W 1700 x D 795 x H 550 mmWarranty:10 Years

### Specifications:

- Crate size:
- W 1845 x D 1120 x H 760 mm

WaterMark

Australiar

- Gross Weight: 244.5Kg

1300 898 889

www.acsbathrooms.com.au

As part of ACS commitment to quality products. Information provided in this data sheet is representative of the actual product available at the time of printing. Due to our commitment to continuous product design and development, the designs and specifications depicted are subject to change without notice. Bease confirm all particulars with your ACS sales consultant prior to purchase. Each product is covered by a limited warranty. Please see our website for full terms and conditions. This drawing remains the property of ACS and should not be copied or distributed without ACS consent. © 2010 All Dimensions are approximate in mm and are not b scale.