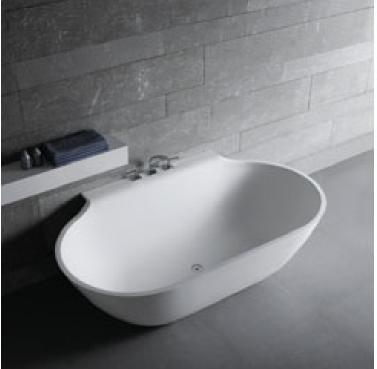

## Code: B-183

Material:Isostone - 70% Limestone CompositeSize:W 1700 x D 795 x H 550 mmWarranty:10 Years

#### Features:

- Freestanding Bath
- Smooth matt white finish (gloss by custom order)
- Italian Design & Engineering
- -Solid Material
- Suits 40mm waste
- Scratch and Stain resistance
- Repairable Material
- -Australian Standard (SAI) AS/NZS 3718:2003