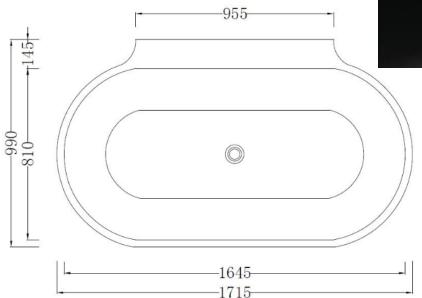

## Code: B-183

Material:Isostone - 70% Limestone CompositeSize:W 1700 x D 795 x H 550 mmWarranty:10 Years

### Specifications:

- Crate size:
- W 1845 x D 1120 x H 760 mm

WaterMark

Australiar

- Gross Weight: 244.5Kg

1300 898 889

www.acsbathrooms.com.au

As part of ACS commitment to quality products. Information provided in this data sheet is representative of the actual product available at the time of printing. Due to our commitment to continuous product design and development, the designs and specifications depicted are subject to change without notice. Bease confirm all particulars with your ACS sales consultant prior to purchase. Each product is covered by a limited warranty. Please see our website for full terms and conditions. This drawing remains the property of ACS and should not be copied or distributed without ACS consent. © 2010 All Dimensions are approximate in mm and are not b scale.