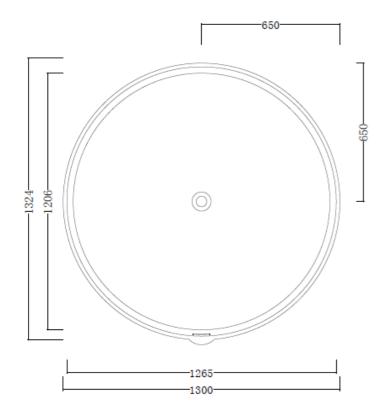

## Code: B-199

Material:Isostone - 70% Limestone CompositeSize:W 1300 x D 1324 x H 600 mmWarranty:10 Years