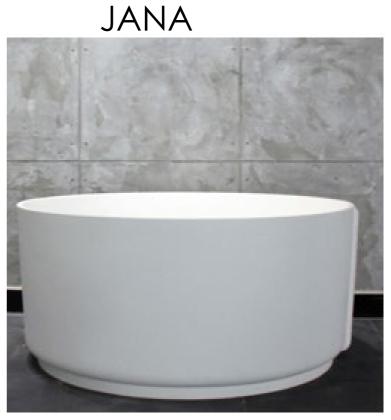

## moda

## Code: B-199

Material:Isostone - 70% Limestone CompositeSize:W 1300 x D 1324 x H 600 mmWarranty:10 Years

## Features:

- Freestanding Bath
- Smooth matt white finish (gloss by custom order)
- Italian Design & Engineering
- -Solid Material (All White only)
- Suits 40mm waste
- Scratch and Stain resistance
- Repairable Material
- -Australian Standard (SAI) AS/NZS 3718:2003