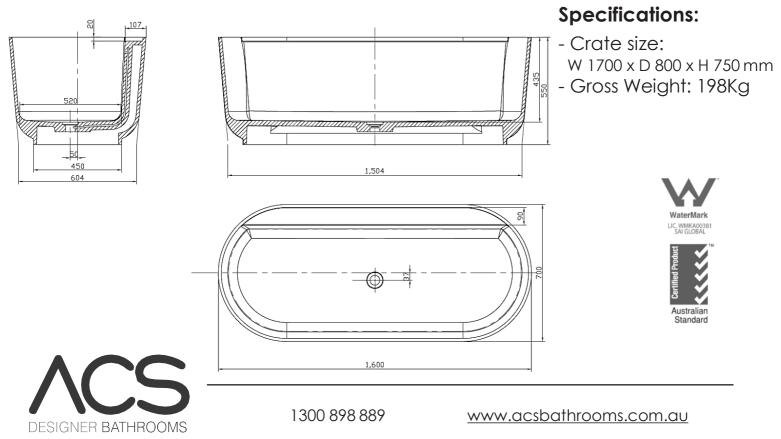

## moda

Code: C-152

Size:

Material: Isostone - 70% Limestone Composite W 1600 x D 700 x H 550 mm Warranty: 10 Years