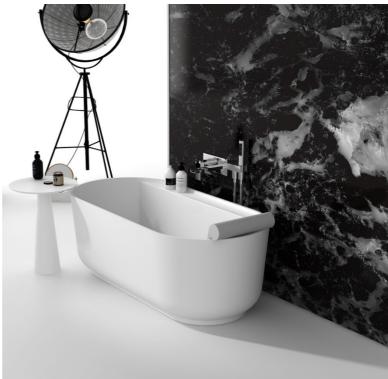

## moda

Code: C-152

Size:

Material: Isostone - 70% Limestone Composite W 1600 x D 700 x H 550 mm Warranty: 10 Years

## Features:

- Freestanding Bath
- Smooth matt white finish (gloss by custom order)
- Italian Design & Engineering
- Solid Material
- Suits 40mm waste
- Scratch and Stain resistance
- Repairable Material
- -Australian Standard (SAI) AS/NZS 3718:2003