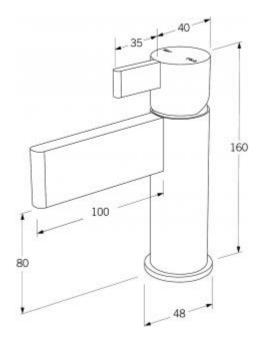

Code: CAL-01

С

А

B

R

- Superior Quality Australian Made
- 5 Star WELS Rating
- Various Finishes
- •15 Year Warranty

As part of ACS commitment to quality products. Information provided in this data sheet is representative of the actual product available at the time of printing. Due to our commitment to continuous product design and development, the designs and specifications depicted are subject to change without notice. Please confirm all particulars with you ACS sales consultant prior to purchase. Each product is covered by a limited warranty. Please see our website for full terms and conditions. This drawing remains the property of ACS and should not be copied or distributed without ACS consent. © 2010 All Dimensions are approximate in mm and are not to scale.