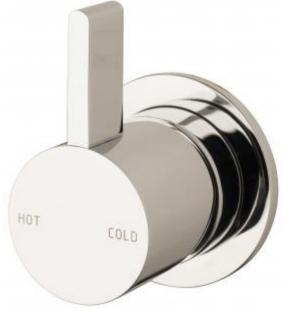

R

B

Code: CAL-02

С

А

- Superior Quality Australian Made
- Various Finishes
- •15 Year Warranty

As part of ACS commitment to quality products. Information provided in this data sheet is representative of the actual product available at the time of printing. Due to our commitment to continuous product design and development, the designs and specifications depicted are subject to change without notice. Please confirm all particulars with you ACS sales consultant prior to purchase. Each product is covered by a limited warranty. Please see our website for full terms and conditions. This drawing remains the property of ACS and should not be copied or distributed without ACS consent. © 2010 All Dimensions are approximate in mm and are not to scale.