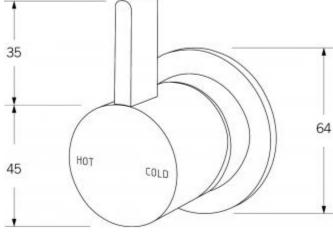

R

B

Code: CAL-02

С

А

- Superior Quality Australian Made
- Various Finishes
- •15 Year Warranty

As part of ACS commitment to quality products. Information provided in this data sheet is representative of the actual product available at the time of printing. Due to our commitment to continuous product design and development, the designs and specifications depicted are subject to change without notice. Please confirm all particulars with you ACS sales consultant prior to purchase. Each product is covered by a limited warranty. Please see our website for full terms and conditions. This drawing remains the property of ACS and should not be copied or distributed without ACS consent. © 2010 All Dimensions are approximate in mm and are not to scale.