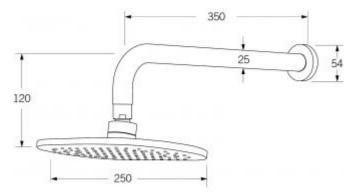

B

R

С

А

- Code: CAL-12
- Superior Quality Australian Made
- Various Finishes
- 3 Star WELS Rating
- 15 Year Warranty

As part of ACS commitment to quality products. Information provided in this data sheet is representative of the actual product available at the time of printing. Due to our commitment to continuous product design and development, the designs and specifications depicted are subject to change without notice. Please confirm all particulars with your ACS sales consultant prior to purchase. Each product is covered by a limited warranny. Please see our website for full terms and conditions. This drawing remains the property of ACS and should not be copied or distributed without ACS consent. © 2010 All Dimensions are approximate in mm and are not to scale.