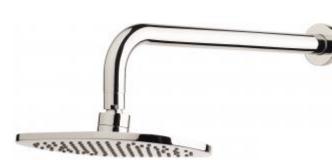

B

R

С

А

- Code: CAL-12
- Superior Quality Australian Made
- Various Finishes
- 3 Star WELS Rating
- 15 Year Warranty

As part of ACS commitment to quality products. Information provided in this data sheet is representative of the actual product available at the time of printing. Due to our commitment to continuous product design and development, the designs and specifications depicted are subject to change without notice. Please confirm all particulars with your ACS sales consultant prior to purchase. Each product is covered by a limited warranny. Please see our website for full terms and conditions. This drawing remains the property of ACS and should not be copied or distributed without ACS consent. © 2010 All Dimensions are approximate in mm and are not to scale.