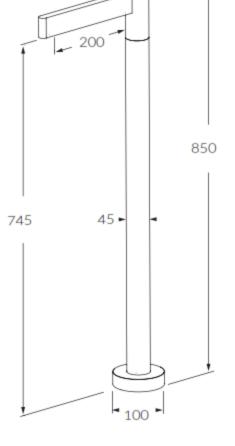

## Code: CAL-18

А

B

R

С

- Superior Quality Australian Made
- Various Finishes
- •15 Year Warranty

As part of ACS commitment to quality products. Information provided in this data sheet is representative of the actual product available at the time of printing. Due to our commitment to continuous product design and development, the designs and specifications depicted are subject to change without notice. Please confirm all particulars with your ACS sales consultant prior to purchase. Each product is covered by a limited warranty. Please see un website for full terms and conditions. This drawing remains the property of ACS and should not be copied or distributed without ACS consent. © 2010 All Dimensions are approximate in mm and are not to scale.