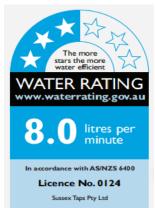

447

- Code: CIR-01
- Superior Quality
- Finish: Chome
- Weight 5kgs
- WELS 3 Star Rating
- 8 Litres per minute
- Australian Standard (SAI)
- AS/NZS 3662:2005

As part of ACS commitment to quality products. Information provided in this data sheet is representative of the actual product available at the time of printing. Due to our commitment to continuous product design and development, the designs and specifications depicted are subject to change without notice. Please confirm all particulars with your ACS sales consultant prior to purchase. Each product is covered by a limited warranty. Please see our weekste for full terms and conditions. This drawing remains the property of ACS and should not be copied or distributed without ACS consent. © 2010 All Dimensions are approximate in mm and are not to scale.