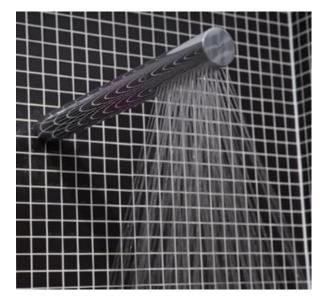

## SUSSEX

Cina

Circa Horizontal Shower Product code: RHSH

Crows Nest 113A Willoughby Road Crows Nest NSW 2065 T 02 9460 6111

> MELBOURNE Richmond 229 Swan Street Richmond VIC 3121 T 03 9428 9996

QUEENSLAND Fortitude Valley Shop 2, 826 Ann Street Fortitude Valley QLD 4006 T 07 3852 6363

447

- Code: CIR-01
- Superior Quality
- Finish: Chome
- Weight 5kgs
- WELS 3 Star Rating
- 8 Litres per minute
- Australian Standard (SAI)
- AS/NZS 3662:2005

As part of ACS commitment to quality products. Information provided in this data sheet is representative of the actual product available at the time of printing. Due to our commitment to continuous product design and development, the designs and specifications depicted are subject to change without notice. Please confirm all particulars with your ACS sales consultant prior to purchase. Each product is covered by a limited warranty. Please see our weekste for full terms and conditions. This drawing remains the property of ACS and should not be copied or distributed without ACS consent. © 2010 All Dimensions are approximate in mm and are not to scale.