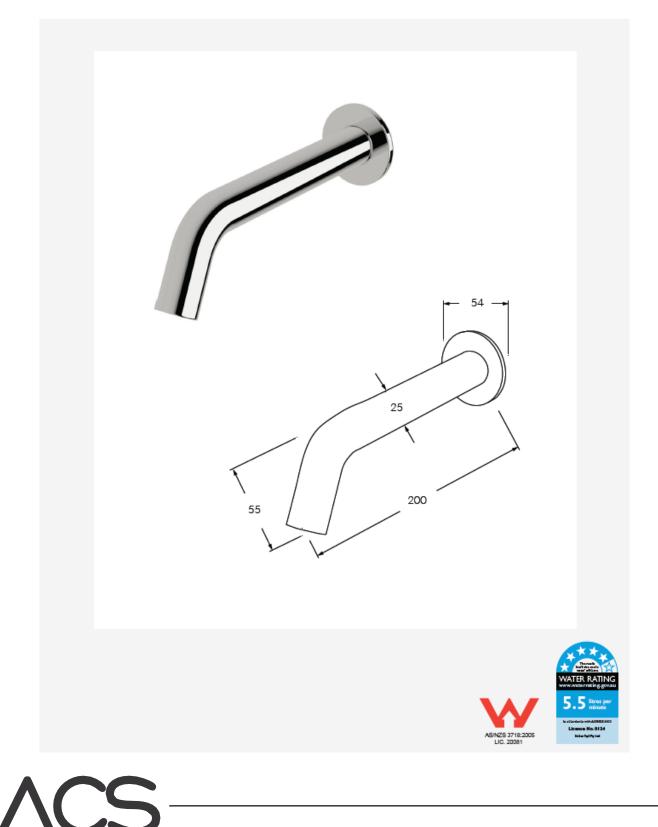

## SUSSEX

Cina

INFORMATION SHEET

Circa Wall Basin Outlet 200mm Product code: CIR-08

1300 898 889