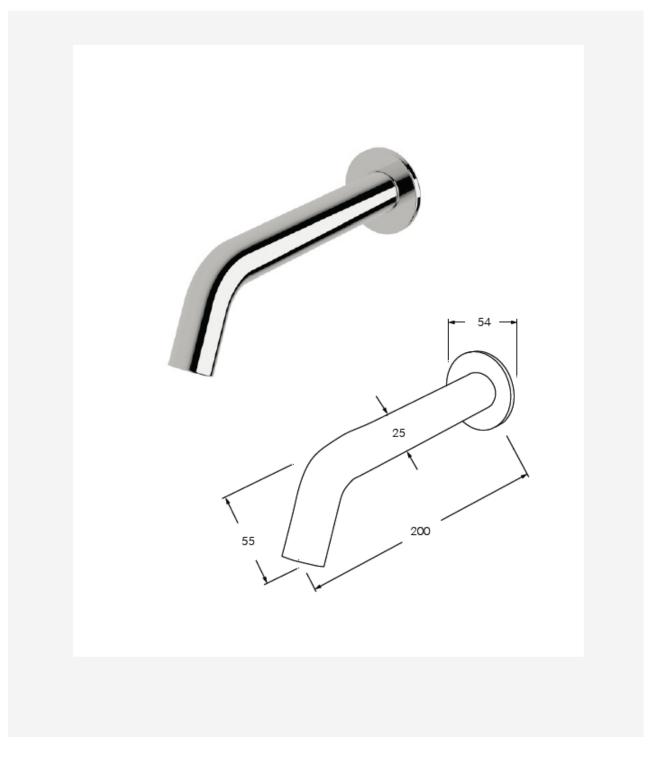

## SUSSEX

Cina

INFORMATION SHEET

Circa Bath Outlet 200mm Product code: CIR-08a

1300 898 889

www.acsbathrooms.com.au

As part of ACS commitment to quality products. Information provided in this data sheet is representative of the actual product aavailable at the time of printing. Due to our commitment to continuous product design and development, the designs and specifications depicted are subject to charge without notice. Please confirm all particulars with your. ACS sates consultant prior to purchase. Each product is covered by a limited warranty. Please see our website for full terms and continuons. This drawing remains the property of ACS and should not be copied or distributed without ACS consent. © 2010 All Dimensions are approximate in mm and are not to scale.