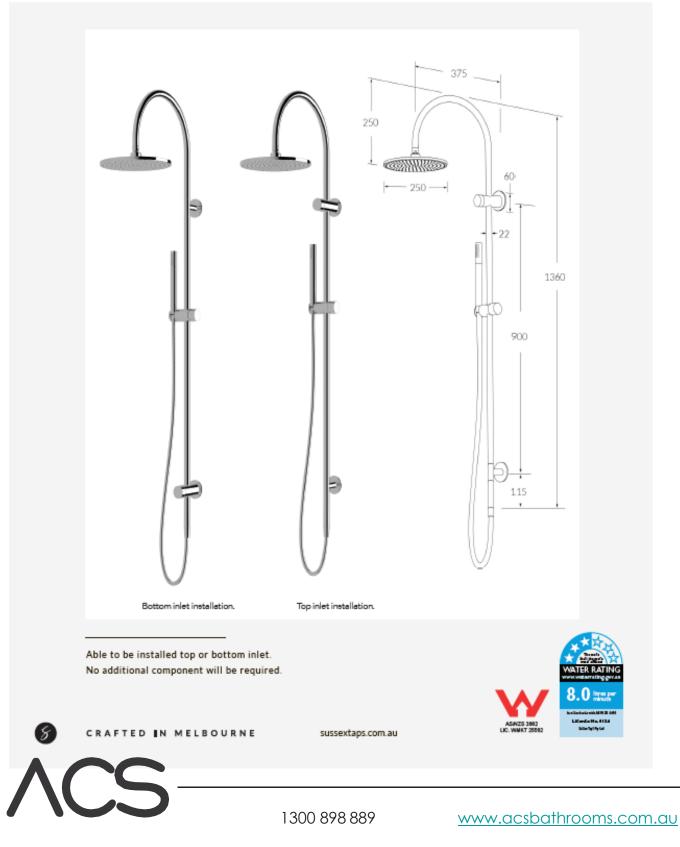

## SUSSEX

Cina

INFORMATION SHEET

Circa Twin Rail Shower Product code: CIR-21

As part of ACS commitment to quality products. Information provided in this data sheet is representative of the actual product aavailable at the time of printing. Due to our commitment to continuous product design and development, the designs and specifications depicted are subject to change withoutt notice. Please confirm all particulars with pour ACS sales consultant prior to purchase. Each product is covered by a limited warranty. Please see our website for full terms and conditions. This drawing remains the property of ACS and should not be copied or distributed without ACS consent. © 2010 All Dimensions are approximate in mm and are not to scale.