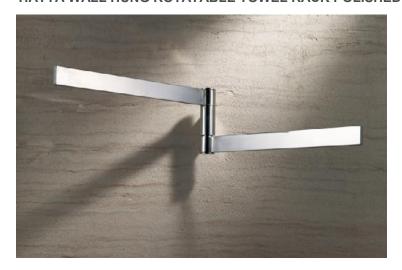

## HAYTA WALL HUNG ROTATABLE TOWEL RACK POLISHED

SYDNEY Woollahra 163 Edgecliff Road Woollahra NSW 2025 T 02 9386 9809

Chatswood Unit 36/28 Barcoo Street Chatswood NSW 2067 T 02 9882 2044

> MEI BOURNE Richmond 229 Swan Street Richmond VIC 3121 T 03 9428 9996

- · Italian design
- Dimensions: W329xH105xD58mm
- · Minimalist shape
- Stainless steel
- · Polished or nickel brush finish