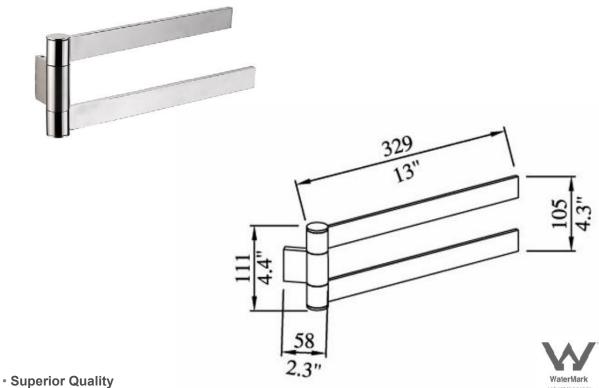

- · Italian design
- Dimensions: W329xH105xD58mm
- · Minimalist shape
- Stainless steel
- · Polished or nickel brush finish