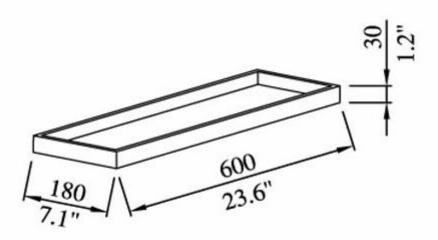

HAYTA SHELF HOLDER W/ GLASS POLISHED

Chatswood Unit 36/28 Barcoo Street Chatswood NSW 2067 T 02 9882 2044

> MELBOURNE Richmond 229 Swan Street Richmond VIC 3121 T 03 9428 9996

Superior Quality

- Italian design
- Stainless steel