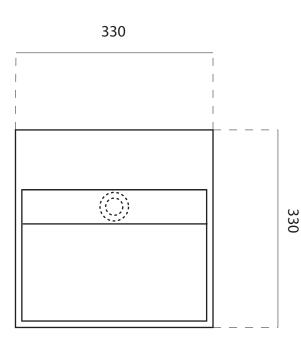

## Code: COCO30

Material:Isostone - 70% Limestone CompositeSize:W 330 x D 330 x H 260 mmWarranty:10 Years

## **Specifications:**

- Carton size:
- W 350 x D 350 x H 280 mm
- Gross Weight: 20Kg

Standard

1300 898 889

260

www.acsbathrooms.com.au

As part of ACS commitment to quality products. Information provided in this data sheet is representative of the actual product available at the time of printing. Due to our commitment to continuous product design and development, the designs and specifications depicted are subject to change without notice. Please confirm all particulars with your ACS sales consultant prior to purchase. Each product is covered by a limited warranty. Please see our website for full terms and conditions. This drawing remains the property of ACS and should not be copied or distributed without ACS consent. © 2010 All Dimensions are approximate in mm and are not to scale.