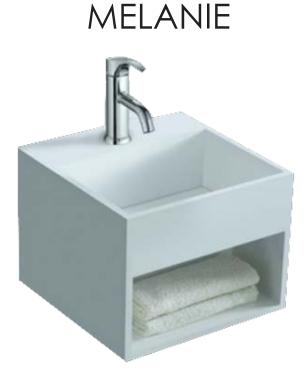

## moda

## Code: COCO30

Material:Isostone - 70% Limestone CompositeSize:W 330 x D 330 x H 260 mmWarranty:10 Years

## Features:

- Wall Mounted Basin with Brackets
- Smooth matt white finish (gloss by custom order)
- Italian Design & Engineering
- Solid Material
- Suits 32mm waste (not included)
- Scratch and Stain resistance
- Repairable Material
- Australian Standard (SAI)
- AS/NZS 3718:2003