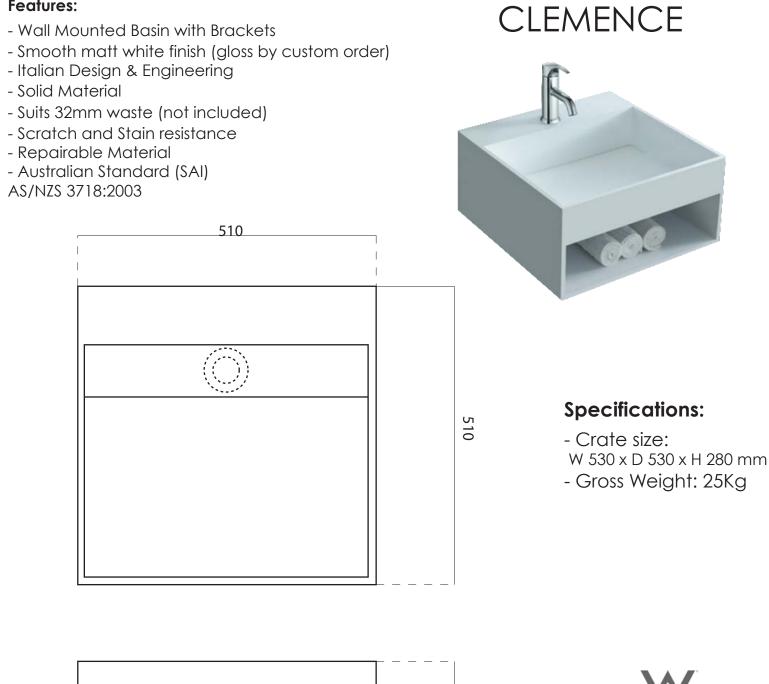

## Code: COCO31

Isostone - 70% Limestone Composite Material: W 510 x D 510 x H 260 mm Size: 10 Years Warranty:

## Features:

1300 898 889

www.acsbathrooms.com.au

260

WaterMark LIC. WMKA00381

Australian Standard

As part of ACS commitment to quality products. Information provided in this data sheet is representative of the actual product aavailable at the time of printing. Due to commitment to continuous product design and development, the designs and specifications depicted are subject to fultange without notice. Please confirm all particular ACS sales consultant prior to purchase. Each product is covered by a limited warranty. Please see our website for fultares and conditions. This drawing remains the property of ACS and should not be copied or distributed without ACS consent. © 2010 All Dimensions are approximate in mm and are not to scale.