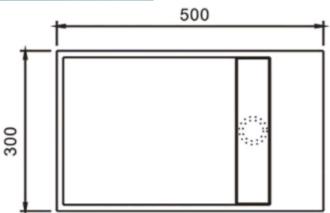

moda

STONE BASIN

Our Beautiful Stone Basin Series are constructed of thick reconstituted limestone with a 70/30 to resin ratio, are smooth and silky to the touch.

Code: COCO33

- Wall Hung Basin
- Dimensions 500L x 300W x 150H mm
- 70% Limestone Composite
- 10yr Warranty
- Smooth Solid Matt or Gloss White Finish
- No Tap Hole included
- Infinity Waste 32mm waste required
- Repairable
- Australian Standard (SAI)