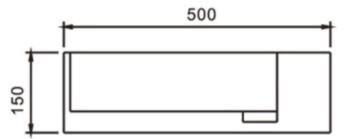

moda

STONE BASIN

Our Beautiful Stone Basin Series are constructed of thick reconstituted limestone with a 70/30 to resin ratio, are smooth and silky to the touch.

Code: COCO33

- Wall Hung Basin
- Dimensions 500L x 300W x 150H mm
- 70% Limestone Composite
- 10yr Warranty
- Smooth Solid Matt or Gloss White Finish
- No Tap Hole included
- Infinity Waste 32mm waste required
- Repairable
- Australian Standard (SAI)