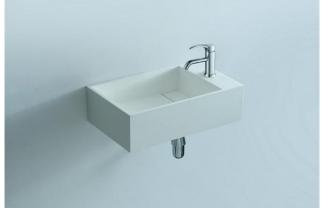

moda

STONE BASIN

Our Beautiful Stone Basin Series are constructed of thick reconstituted limestone with a 70/30 to resin ratio, are smooth and silky to the touch.

Code: COCO33

- Wall Hung Basin
- Dimensions 500L x 300W x 150H mm
- 70% Limestone Composite
- 10yr Warranty
- Smooth Solid Matt or Gloss White Finish
- No Tap Hole included
- Infinity Waste 32mm waste required
- Repairable
- Australian Standard (SAI)