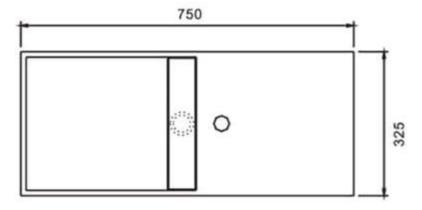

STONE BASIN

**Our Beautiful Stone Basin** Series are constructed of thick reconstituted limestone with a 70/30 to resin ratio, are smooth and silky to the touch.

- Code: COCO34L
- Wall Hung Basin
- •Left Hand Bowl
- Dimensions 750L x 325W x 150H mm
- 70% Limestone Composite
- 10yr Warranty
- Smooth Solid Matt or Gloss White Finish
- No Tap Hole
- Infinity Waste 32mm waste required
- Repairable
- Australian Standard (SAI)