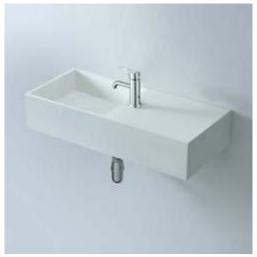

STONE BASIN

**Our Beautiful Stone Basin** Series are constructed of thick reconstituted limestone with a 70/30 to resin ratio, are smooth and silky to the touch.

- Code: COCO34L
- Wall Hung Basin
- •Left Hand Bowl
- Dimensions 750L x 325W x 150H mm
- 70% Limestone Composite
- 10yr Warranty
- Smooth Solid Matt or Gloss White Finish
- No Tap Hole
- Infinity Waste 32mm waste required
- Repairable
- Australian Standard (SAI)