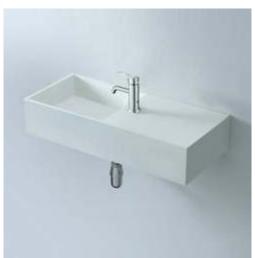

STONE BASIN

**Our Beautiful Stone Basin** Series are constructed of thick reconstituted limestone with a 70/30 to resin ratio, are smooth and silky to the touch.

- Code: COCO34L
- Wall Hung Basin
- •Left Hand Bowl
- Dimensions 750L x 325W x 150H mm
- 70% Limestone Composite
- 10yr Warranty
- Smooth Solid Matt or Gloss White Finish
- No Tap Hole
- Infinity Waste 32mm waste required
- Repairable
- Australian Standard (SAI)