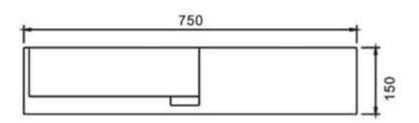

STONE BASIN

**Our Beautiful Stone Basin** Series are constructed of thick reconstituted limestone with a 70/30 to resin ratio, are smooth and silky to the touch.

- Code: COCO34L
- Wall Hung Basin
- •Left Hand Bowl
- Dimensions 750L x 325W x 150H mm
- 70% Limestone Composite
- 10yr Warranty
- Smooth Solid Matt or Gloss White Finish
- No Tap Hole
- Infinity Waste 32mm waste required
- Repairable
- Australian Standard (SAI)