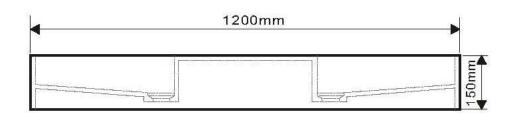

moda

STONE BASIN

- Code: COCO35
- Wall Hung Double Basin
- Dimensions 1200L x 350W x 150H mm
- 70% Limestone Composite
- 10yr Warranty
- Smooth Solid Matt or Gloss White Finish
- <u>No Tap Hole</u>
- Infinity Waste 32mm waste required
- Repairable
- Australian Standard (SAI)