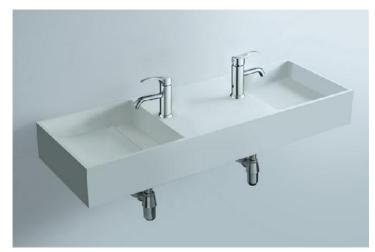

moda

STONE BASIN

- Code: COCO35
- Wall Hung Double Basin
- Dimensions 1200L x 350W x 150H mm
- 70% Limestone Composite
- 10yr Warranty
- Smooth Solid Matt or Gloss White Finish
- <u>No Tap Hole</u>
- Infinity Waste 32mm waste required
- Repairable
- Australian Standard (SAI)

Chatswood Unit 36/28 Barcoo Street Chatswood NSW 2067 T 02 9882 2044

> MELBOURNE Richmond 229 Swan Street Richmond VIC 3121 T 03 9428 9996

Our Beautiful Stone Basin Series are constructed of thick reconstituted limestone with a 70/30 to resin ratio, are smooth and silky to the touch.