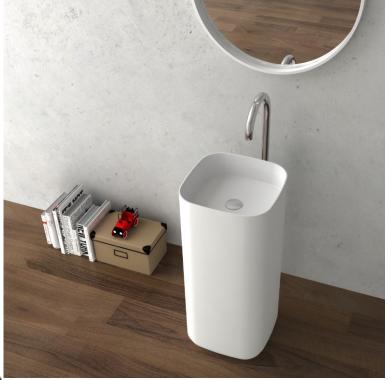

# moda

### Code: COCO42

Material:Isostone - 70% Limestone CompositeSize:W 400 x D 400 x H 900 mmWarranty:10 Years

#### Features:

- Freestanding Basin
- Smooth matt white finish (gloss by custom order)
- Italian Design & Engineering
- Solid Material
- Suits 32mm waste
- Scratch and Stain resistance
- Repairable Material
- -Australian Standard (SAI) AS/NZS 3718:2003