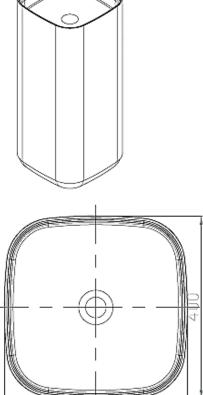

#### Specifications:

- Crate size:
- W 450 x D 450 x H 1000 mm
- Gross Weight: 42Kg

1300 898 889

40

www.acsbathrooms.com.au

As part of ACS commitment to quality products. Information provided in this data sheet is representative of the actual product available at the time of printing. Due to our commitment to continuous product design and development, the designs and specifications depicted are subject to change without noice. Please confirm all particulars with your ACS sales consultant prior to purchase. Each product is covered by a limited warranty. Please see our website for full terms and conditions. This drawing remains the property of ACS and should not be copied or distributed without ACS consent. © 2010 All Dimensions are approximate in mm and are not to scale.