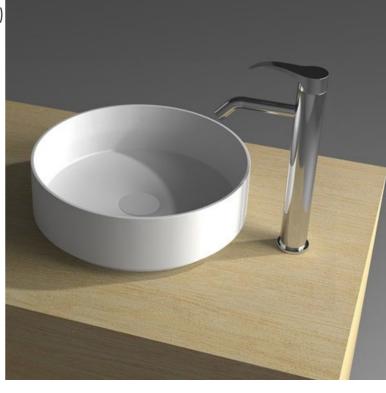

## Code: COCO52

Material: Size:

Warranty:

ial: Isostone - 70% Limestone Composite
W 380 x D 380 x H 120 mm
nty: 10 Years

**ALEJANDRA** 

## Features:

- Bench Mount Basin
- Smooth matt white finish (gloss by custom order)
- Italian Design & Engineering
- Solid Material
- Suits 32mm waste
- Scratch and Stain resistance
- Repairable Material