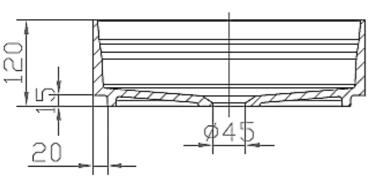

## Code: COCO52

Material: Size:

Warranty:

ial: Isostone - 70% Limestone Composite
W 380 x D 380 x H 120 mm
nty: 10 Years

**ALEJANDRA** 

-Australian Standard (SAI) AS/NZS 3718:2003

**Specifications:** 

W 400 x D 400 x H 140 mm

WaterMark

Australia

- Gross Weight: 8Kg

- Crate size:

1300 898 889