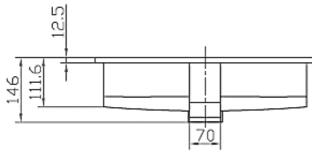

## Code: COCO55

Isostone - 70% Limestone Composite Material: Size: W 495 x D 381 x H 146 mm Warranty: 10 Years