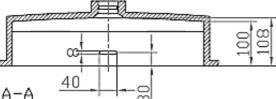

## Code: COCO55

Isostone - 70% Limestone Composite Material: Size: W 495 x D 381 x H 146 mm Warranty: 10 Years

#### Features:

- Under-Mount Basin
- Smooth matt white finish (gloss by custom order)
- Italian Design & Engineering
- Solid Material
- Suits 32mm waste
- Scratch and Stain resistance
- Repairable Material
- -Australian Standard (SAI) AS/NZS 3718:2003