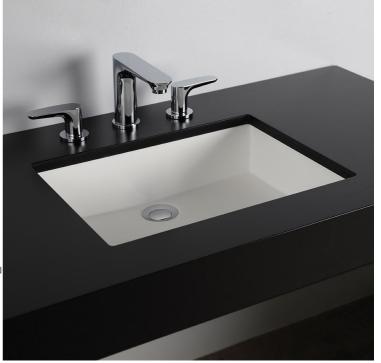

## Code: COCO55

Isostone - 70% Limestone Composite Material: Size: W 495 x D 381 x H 146 mm Warranty: 10 Years

#### Features:

- Under-Mount Basin
- Smooth matt white finish (gloss by custom order)
- Italian Design & Engineering
- Solid Material
- Suits 32mm waste
- Scratch and Stain resistance
- Repairable Material
- -Australian Standard (SAI) AS/NZS 3718:2003