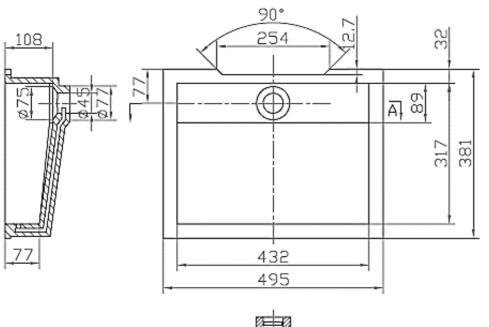

## Code: COCO55

Isostone - 70% Limestone Composite Material: Size: W 495 x D 381 x H 146 mm Warranty: 10 Years

#### Features:

- Under-Mount Basin
- Smooth matt white finish (gloss by custom order)
- Italian Design & Engineering
- Solid Material
- Suits 32mm waste
- Scratch and Stain resistance
- Repairable Material
- -Australian Standard (SAI) AS/NZS 3718:2003