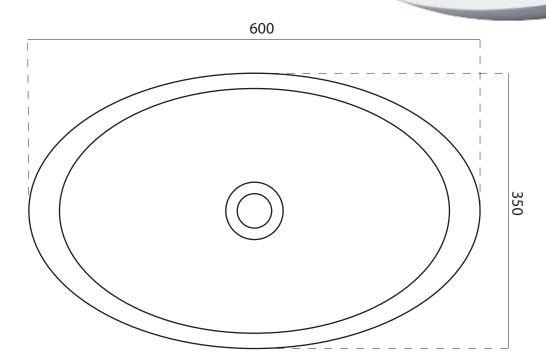

## Code: CUUB06M

Material:Isostone - 70% Limestone CompositeSize:W 600 x D 350 x H 105 mm

Warranty: 10 Years

Features:

- Smooth matt white finish (gloss by custom order)
- Italian Design & Engineering
- Solid Material
- Suits 32mm waste (not included)
- Scratch and Stain resistance
- Repairable Material
- Australian Standard (SAI)
- AS/NZS 3718:2003

## **Specifications:**

- Crate size: W 600 x D 350 x H 105 mm - Gross Weight: 10Kg

1300 898 889 DESIGNER BATHROOMS As part of ACS commitment to quality products. Information provided in this data sheet is representative of the actual product aavailable at the time of printing. Due to commitment to continuous product design and development, the designs and specifications depicted are subject to change without notice. Please confirm all particular ACS sales consultant prior to purchase. Each product is covered by a limited warranty. Please see cur website for full terms and conditions. This drawing remains the property of ACS and should not be cocied or distibuted without ACS consent. (C2010 AID limensions are approximate in mm and are not to scale. www.acsbathrooms.com.au