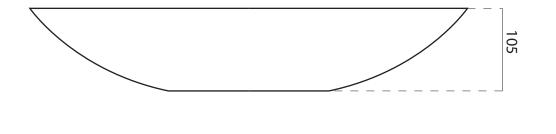

## Code: CUUB06M

Material:Isostone - 70% Limestone CompositeSize:W 600 x D 350 x H 105 mm

Warranty: 10 Years

Features:

- Smooth matt white finish (gloss by custom order)
- Italian Design & Engineering
- Solid Material
- Suits 32mm waste (not included)
- Scratch and Stain resistance
- Repairable Material
- Australian Standard (SAI)
- AS/NZS 3718:2003

## **Specifications:**

- Crate size: W 600 x D 350 x H 105 mm - Gross Weight: 10Kg

1300 898 889 DESIGNER BATHROOMS As part of ACS commitment to quality products. Information provided in this data sheet is representative of the actual product aavailable at the time of printing. Due to commitment to continuous product design and development, the designs and specifications depicted are subject to change without notice. Please confirm all particular ACS sales consultant prior to purchase. Each product is covered by a limited warranty. Please see cur website for full terms and conditions. This drawing remains the property of ACS and should not be cocied or distibuted without ACS consent. (C2010 AID limensions are approximate in mm and are not to scale. www.acsbathrooms.com.au