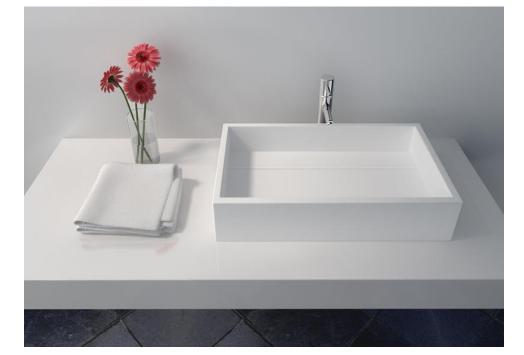

## moda

STONE BASIN

110mm

500mm

- Our Beautiful Stone Basin Series are constructed of thick reconstituted limestone with a 70/30 to resin ratio, are smooth and silky to the touch.
  - WaterMark LIC. WMKA00381 SAI GLOBAL

Code: CUUB17M

- 70% Limestone Composite
- 10yr Warranty
- Smooth Solid Matt or Gloss White Finish
- Countertop
- No Tap Hole
- Repairable
- Australian Standard (SAI)

As part of ACS commitment to quality products. Information provided in this data sheet is representative of the actual product available at the time of printing. Due to our commitment to continuous product design and development, the designs and specifications depicted are subject to change without notice. Please confirm all particulars with you ACS sales consultant prior to purchase. Each product is covered by a limited warranty. Please sec our website for full terms and conditions. This drawing remains the property of ACS and should not be copied or distributed without ACS consent. © 2010 All Dimensions are approximate in mm and are not to scale.