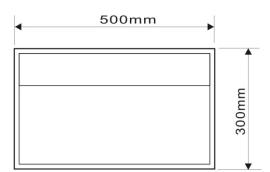

## moda

STONE BASIN

110mm

500mm

- Our Beautiful Stone Basin Series are constructed of thick reconstituted limestone with a 70/30 to resin ratio, are smooth and silky to the touch.
  - WaterMark LIC. WMKA00381 SAI GLOBAL

Code: CUUB17M

- 70% Limestone Composite
- 10yr Warranty
- Smooth Solid Matt or Gloss White Finish
- Countertop
- No Tap Hole
- Repairable
- Australian Standard (SAI)

As part of ACS commitment to quality products. Information provided in this data sheet is representative of the actual product available at the time of printing. Due to our commitment to continuous product design and development, the designs and specifications depicted are subject to change without notice. Please confirm all particulars with you ACS sales consultant prior to purchase. Each product is covered by a limited warranty. Please sec our website for full terms and conditions. This drawing remains the property of ACS and should not be copied or distributed without ACS consent. © 2010 All Dimensions are approximate in mm and are not to scale.