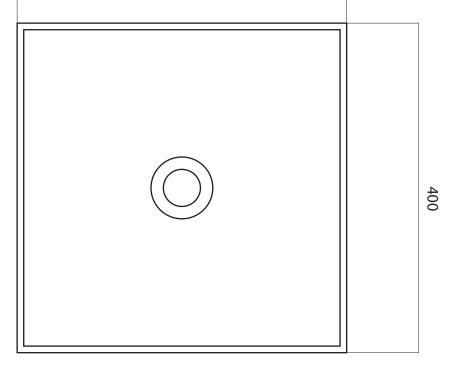

- Italian Design & Engineering
- Solid Material
- Suits 32mm waste (not included)
- Scratch and Stain resistance
- Repairable Material
- Australian Standard (SAI)
- AS/NZS 3718:2003

- Crate size: W 400 x D 400 x H 110 mm - Gross Weight: 10Kg

400

1300 898 889

www.acsbathrooms.com.au

110

As part of ACS commitment to quality products. Information provided in this data sheet is representative of the actual product aavailable at the time of printing. Due to our commitment to continuous product design and development. the designs and specifications depicted are subject to change without notice. Please confirm all particulars with your ACS sales consultant prior to purchase. Each product is covered by a limited warranty. Please see our website for full terms and conditions. This drawing remains the property of ACS and should not be copied or distributed without ACS consent. © 2010 All Dimensions are approximate in mm and are not to scale.