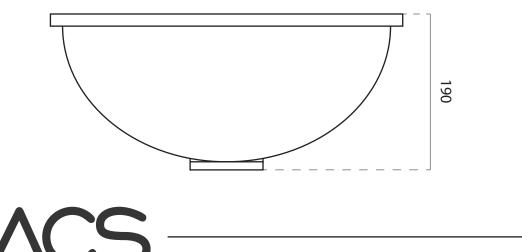

## Code: CUUB21M

Material:Isostone - 70% Limestone CompositeSize:W 435 x D 325 x H 190 mmWarranty:10 Years

## **Specifications:**

- Crate size:
- W 435 x D 325 x H 190 mm
- Gross Weight: 10Kg

1300 898 889

www.acsbathrooms.com.au

As part of ACS commitment to quality products. Information provided in this data sheet is representative of the actual product aavailable at the time of printing. Due to our commitment to continuous product design and development, the designs and specifications depicted are subject to change without notice. Please confirm all particulars with your ACS sales consultant prior to purchase. Each product is covered by a limited warranty. Please see our website for full terms and conditions. This drawing remains the property of ACS and should not be copied or distributed without ACS consent. © 2010 All Dimensions are approximate in mm and are not to scale.