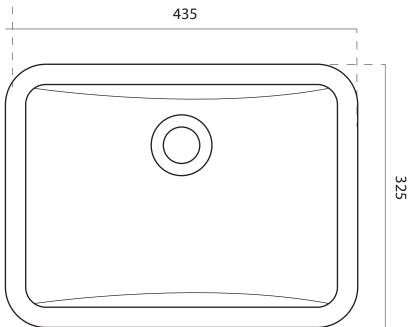

## Code: CUUB21M

Material:Isostone - 70% Limestone CompositeSize:W 435 x D 325 x H 190 mmWarranty:10 Years

## **Specifications:**

- Crate size:
- W 435 x D 325 x H 190 mm
- Gross Weight: 10Kg

1300 898 889

www.acsbathrooms.com.au

As part of ACS commitment to quality products. Information provided in this data sheet is representative of the actual product aavailable at the time of printing. Due to our commitment to continuous product design and development, the designs and specifications depicted are subject to change without notice. Please confirm all particulars with your ACS sales consultant prior to purchase. Each product is covered by a limited warranty. Please see our website for full terms and conditions. This drawing remains the property of ACS and should not be copied or distributed without ACS consent. © 2010 All Dimensions are approximate in mm and are not to scale.