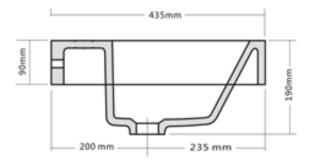

STONE BASIN

- Code: CUUB023M (No Tap Hole)
- Wall Mount Basin
- Dimensions 600L x 435W x 190H mm
- 70% Limestone Composite
- 10yr Warranty
- Smooth Solid Matt or Gloss Finish
- No Tap Hole
- 32mm waste
- Repairable

Our Beautiful Stone Basin Series are constructed of thick reconstituted limestone with a 70/30 to resin ratio, are smooth and silky to the touch.

As part of ACS commitment to quality products. Information provided in this data sheet is representative of the actual product available at the time of printing. Due to our commitment to continuous product design and development, the designs and specifications depicted are subject to change without notice. Please confirm all particulars with you ACS sales consultant prior to punchase. Each product is covered by a limited warranty. Please see our website for full terms and conditions. This drawing remains the property of ACS and should not be copied or distributed without ACS consent. © 2010 All Dimensions are approximate in mm and are not to scale.