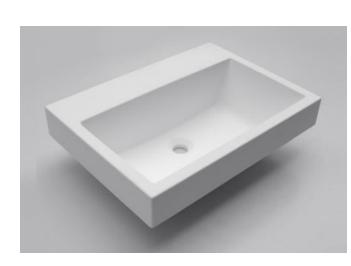

STONE BASIN

- Code: CUUB023M (No Tap Hole)
- Wall Mount Basin
- Dimensions 600L x 435W x 190H mm
- 70% Limestone Composite
- 10yr Warranty
- Smooth Solid Matt or Gloss Finish
- No Tap Hole
- 32mm waste
- Repairable

Our Beautiful Stone Basin Series are constructed of thick reconstituted limestone with a 70/30 to resin ratio, are smooth and silky to the touch.

As part of ACS commitment to quality products. Information provided in this data sheet is representative of the actual product available at the time of printing. Due to our commitment to continuous product design and development, the designs and specifications depicted are subject to change without notice. Please confirm all particulars with you ACS sales consultant prior to punchase. Each product is covered by a limited warranty. Please see our website for full terms and conditions. This drawing remains the property of ACS and should not be copied or distributed without ACS consent. © 2010 All Dimensions are approximate in mm and are not to scale.