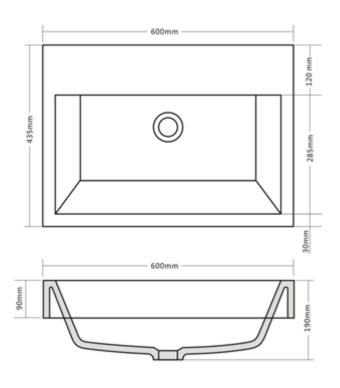

STONE BASIN

- Code: CUUB023M (No Tap Hole)
- Wall Mount Basin
- Dimensions 600L x 435W x 190H mm
- 70% Limestone Composite
- 10yr Warranty
- Smooth Solid Matt or Gloss Finish
- No Tap Hole
- 32mm waste
- Repairable

Our Beautiful Stone Basin Series are constructed of thick reconstituted limestone with a 70/30 to resin ratio, are smooth and silky to the touch.

As part of ACS commitment to quality products. Information provided in this data sheet is representative of the actual product available at the time of printing. Due to our commitment to continuous product design and development, the designs and specifications depicted are subject to change without notice. Please confirm all particulars with you ACS sales consultant prior to punchase. Each product is covered by a limited warranty. Please see our website for full terms and conditions. This drawing remains the property of ACS and should not be copied or distributed without ACS consent. © 2010 All Dimensions are approximate in mm and are not to scale.