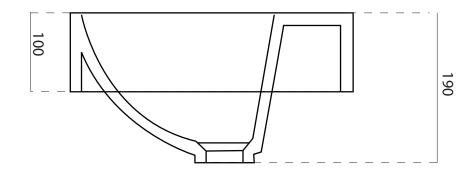

## Code: CUUB27M

Material:Isostone - 70% Limestone CompositeSize:W 380 x D 360 x H 190 mmWarranty:10 Years

## Specifications:

- Crate size: W 380 x D 360 x H 190 mm - Gross Weight: 15Kg

WaterMark

Australian Standard

1300 898 889

www.acsbathrooms.com.au

As part of ACS commitment to quality products. Information provided in this data sheet is representative of the actual product available at the time of printing. Due to our commitment to continuous product design and development, the designs and specifications depicted are subject to change without notice. Please confirm all particulars with your ACS sales consultant prior to purchase. Each product is covered by a limited warranty. Please see our website for full terms and conditions. This drawing remains the property of ACS and should not be copied or distributed without ACS consent. © 2010 All Dimensions are approximate in mm and are not to scale.