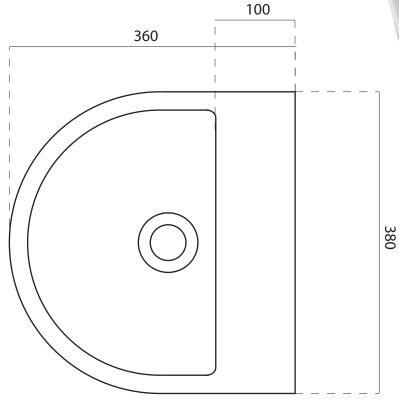

## Code: CUUB27M

Material:Isostone - 70% Limestone CompositeSize:W 380 x D 360 x H 190 mmWarranty:10 Years

## Specifications:

- Crate size: W 380 x D 360 x H 190 mm - Gross Weight: 15Kg

WaterMark

Australian Standard

1300 898 889

www.acsbathrooms.com.au

As part of ACS commitment to quality products. Information provided in this data sheet is representative of the actual product available at the time of printing. Due to our commitment to continuous product design and development, the designs and specifications depicted are subject to change without notice. Please confirm all particulars with your ACS sales consultant prior to purchase. Each product is covered by a limited warranty. Please see our website for full terms and conditions. This drawing remains the property of ACS and should not be copied or distributed without ACS consent. © 2010 All Dimensions are approximate in mm and are not to scale.