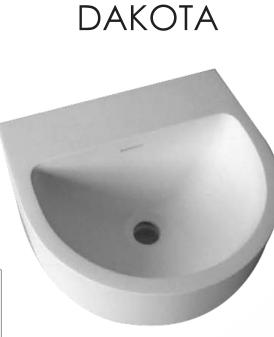

## Code: CUUB27M

Material:Isostone - 70% Limestone CompositeSize:W 380 x D 360 x H 190 mmWarranty:10 Years

## Features:

- Smooth matt white finish (gloss by custom order)
- Italian Design & Engineering
- Solid Material
- Suits 32mm waste (not included)
- Scratch and Stain resistance
- Repairable Material
- Australian Standard (SAI)