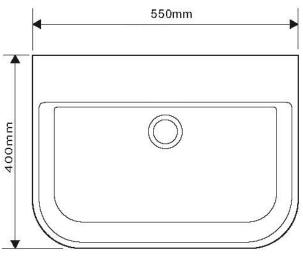

Our Beautiful
Stone Basin
Series are
constructed of
thick
reconstituted
limestone with a
70/30 to resin
ratio, are smooth
and silky to the
touch.

- Code: CUUB30MBM
- Bench Mounted only wall facing.
- Dimensions 550L x 400W x 145H mm
- 70% Limestone Composite
- 10yr Warranty
- · Smooth Solid Matt or Gloss White Finish
- No Tap Hole or Overflow
- 32mm waste
- Repairable