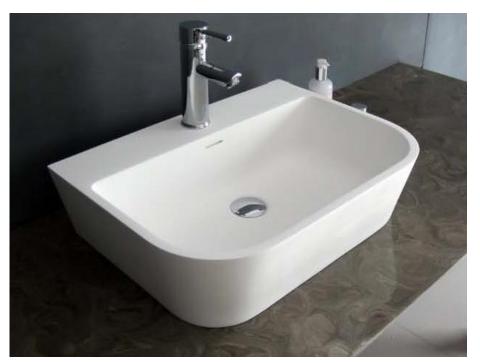

Our Beautiful
Stone Basin
Series are
constructed of
thick
reconstituted
limestone with a
70/30 to resin
ratio, are smooth
and silky to the
touch.

- Code: CUUB30MBM
- Bench Mounted only wall facing.
- Dimensions 550L x 400W x 145H mm
- 70% Limestone Composite
- 10yr Warranty
- · Smooth Solid Matt or Gloss White Finish
- No Tap Hole or Overflow
- 32mm waste
- Repairable