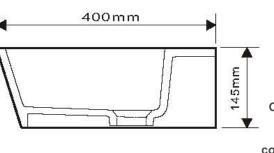

Our Beautiful
Stone Basin
Series are
constructed of
thick
reconstituted
limestone with a
70/30 to resin
ratio, are smooth
and silky to the
touch.

- Code: CUUB30MBM
- Bench Mounted only wall facing.
- Dimensions 550L x 400W x 145H mm
- 70% Limestone Composite
- 10yr Warranty
- · Smooth Solid Matt or Gloss White Finish
- No Tap Hole or Overflow
- 32mm waste
- Repairable