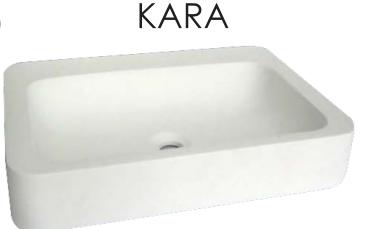

## Code: CUUB31M

Material:Isostone - 70% Limestone CompositeSize:W 600 x D 415 x H 105 mmWarranty:10 Years

## Features:

- Smooth matt white finish (gloss by custom order)
- Italian Design & Engineering
- Solid Material
- Suits 32mm waste (not included)
- Scratch and Stain resistance
- Repairable Material
- Australian Standard (SAI)
- AS/NZS 3718:2003