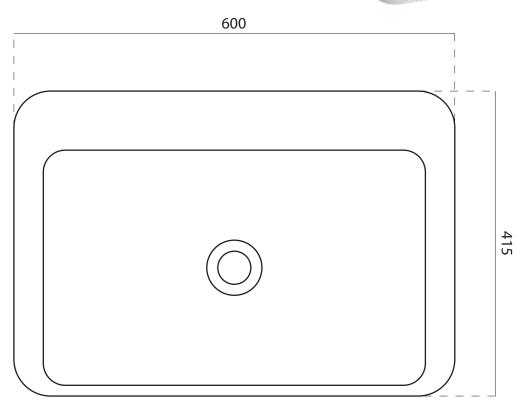

## Code: CUUB31M

Material:Isostone - 70% Limestone CompositeSize:W 600 x D 415 x H 105 mmWarranty:10 Years

## **Specifications:**

- Crate size: W 600 x D 415 x H 105 mm - Gross Weight: 20Kg

1300 898 889

www.acsbathrooms.com.au

50

As part of ACS commitment to quality products. Information provided in this data sheet is representative of the actual product available at the time of printing. Due to our commitment to continuous product design and development, the designs and specifications depicted are subject to change without notice. Please confirm all particulars with your ACS sales consultant prior to purchase. Each product is covered by a limited warranty. Please see our website for full terms and conditions. This drawing remains the projectly of ACS and should not be copied or distributed without ACS consent. © 2010 All Dimensions are approximate in mm and are not to scale.